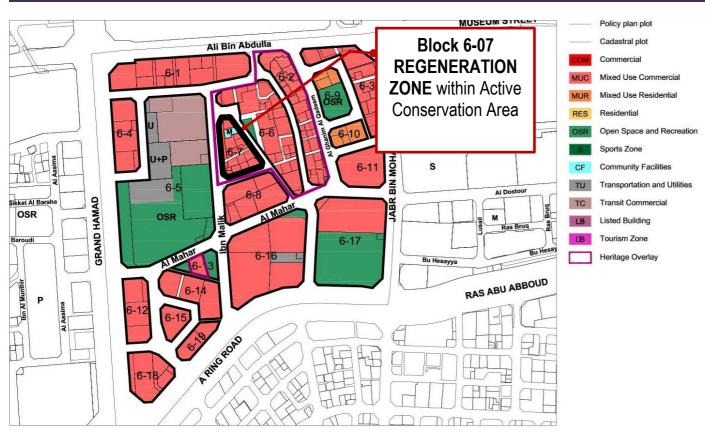

### **BLOCK MASSING PLAN** LEGEND: Regeneration Zone: Policy plan plot Area that can perform full regeneration and Mixed Use Commercial redevelopment (clearing, MOSQUE Community Facilities reconstruction, new arrangement, modernization) to channel economic growth and Setback for main building to accommodate broad uses ---- Setback for main building upper floors and typology, but still preserves and retains the G+4: FAR 4.0 (max) historic urban morphology Pedestrian access G+2: FAR 2.4 (max) (block and street pattern). Main vehicular entrance Existing building Arcade Main Building (Illustration) Note: If there is discrepancy,use Policy Plan plot Al Mahar (not cadastral plot)

# **BUILDING ENVELOPE & BUILDING ILLUSTRATION**