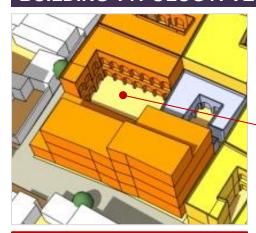

## **BUILDING TYPOLOGY: VERNACULAR COURTYARD**

- Retain original character of traditional courtyard houses
- Allow intensification from the original courtyard houses: max.additional 3 storey (G+4= 5 storey) for minimum plot size of 300 sqm

### Interventions for Regeneration Zone:

- 1. For existing old buildings (e.i. traditional vernacular) that still intact and buildings with architectural significance:
  - Retain and upgrade the original and significant characteristics as much as possible (morphology, scale, urban grain, courtyard typology, building foot print, architecture style, etc):
- o Enhance the original Qatari Vernacular or Early Modern (Doha Art Deco) Style
- Allow partial redevelopment and intensification from the original courtyard houses: max.additional 3 storey (G+4= 5 storey) for minimum plot size of 300 sqm
- 2. For existing early modern buildings with no architectural significance:
  - Allow for full-fledge reconstruction/redevelopment up to maximum height, but maintain the courtyard typology (if any) or design a courtyard typology;
  - o Recreate from the original building's foot-print, as much as possible
  - Enhance the original style (whether Qatari Vernacular or Early Modern Style (Doha Art Deco)
- 3. For new development on vacant land:
  - Design a courtyard typology building
  - o Design bulk massing as per regulations
  - o Adopt Qatari Vernacular or Early Modern (Doha Art Deco) Style
- 4. Adaptive re-use