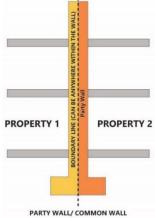

# STANDARDS

| ARCHITECTURAL STANDARD      |                                                                                                                                                                                                                                                                 |  |  |  |
|-----------------------------|-----------------------------------------------------------------------------------------------------------------------------------------------------------------------------------------------------------------------------------------------------------------|--|--|--|
| Architectural Theme/ Style  | General: Qatari Vernacular     Recommended Early Modern     (Doha Art Deco) Style for     buildings along Al Corniche, Jabr Bin Mohammed & A Ring Road Street as most of the existing buildings have adopted this style  (** Defaults data; late the Tayrasasas |  |  |  |
|                             | (* Refer the details to the <u>Townscape</u> & Architectural Guidelines for Main <u>Streets in Qatar</u> )                                                                                                                                                      |  |  |  |
| Exterior expression         | Clear building expression of a base,<br>a middle and a top                                                                                                                                                                                                      |  |  |  |
|                             | The Base Part (Ground Floor):     should clearly be expressed (eg. with architrave or corniche ornament)                                                                                                                                                        |  |  |  |
|                             | The Middle Part: Should adopt local rooted architectural language for its elements such as openings, shutters, balconies, bays etc. Should reveal the external expression of each storey                                                                        |  |  |  |
|                             | The Top Part should be marked by parapet or entablature                                                                                                                                                                                                         |  |  |  |
| Minimum Building separation | 6 m between two buildings with facing non-habitable rooms     8 m between two buildings with a facing non-habitable room and a facing habitable room     12 m between two buildings with facing habitable rooms                                                 |  |  |  |
| Party-Wall / Common Wall    | The attached building's parts should have its own wall and foundation and comply to the standard of construction and fire-safety                                                                                                                                |  |  |  |
| Floor height (maximum)      | Slab to slab height (mid-point):     Ground floor: 5 m     Ground floor with mezzanine: 6.5 m     Typical floors (residential and other): 3.50 m     Ground floor ancillary building: 3.50m                                                                     |  |  |  |
| Building Orientation        | All the fasade's elements (windows, doors, balcony, bay window, etc) should respect the streets based on their hierarchy.     Primary fasade should orientate to the highway /expressway/ collector/ arterial streets.                                          |  |  |  |
| Active frontage features    | Entrances, <i>madkhal</i> , lobbies, window openings, arcades, porches etc                                                                                                                                                                                      |  |  |  |