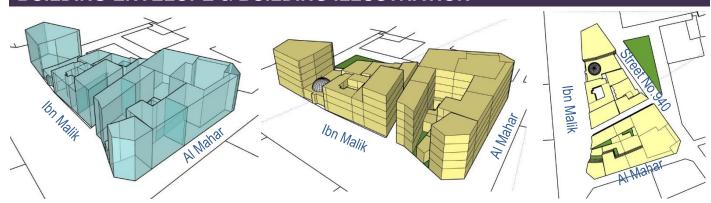

# **BUILDING ENVELOPE & BUILDING ILLUSTRATION**

## BLOCK FORM REGULATIONS

| BULK REGULATIONS                                                                                                                                                                                            |                                                                                                                                                                   |                         |  |  |  |
|-------------------------------------------------------------------------------------------------------------------------------------------------------------------------------------------------------------|-------------------------------------------------------------------------------------------------------------------------------------------------------------------|-------------------------|--|--|--|
| Uses (as per Zoning<br>Plan)                                                                                                                                                                                | MUC: Mixed Use Commercial                                                                                                                                         |                         |  |  |  |
| Height (max)                                                                                                                                                                                                | G+4 20.7 m (max)                                                                                                                                                  |                         |  |  |  |
| FAR (max)                                                                                                                                                                                                   | As stated in the Block Mas                                                                                                                                        | sing Plan               |  |  |  |
|                                                                                                                                                                                                             | 4.0 (G+4)<br>2.4 (G+1)                                                                                                                                            | (+ 5 % for corner lots) |  |  |  |
| Building Coverage (max)                                                                                                                                                                                     | 85%                                                                                                                                                               |                         |  |  |  |
| MAIN BUILDINGS                                                                                                                                                                                              |                                                                                                                                                                   |                         |  |  |  |
| Typology                                                                                                                                                                                                    | Vernacular Courtyard                                                                                                                                              |                         |  |  |  |
| Building Placement                                                                                                                                                                                          | Setbacks as per block plar                                                                                                                                        | 1:                      |  |  |  |
|                                                                                                                                                                                                             | • 0 m front; 0 m sides; 0                                                                                                                                         | m rear                  |  |  |  |
| Build to Line (a set building line on a plot, measured parallel from the front and/or corner side plot line, where the structure must be located. The building facade must be located on the build-to line) | 100% of 0 m front setback (mandatory)                                                                                                                             |                         |  |  |  |
| Building Depth (max)                                                                                                                                                                                        | 10 m (single-aspect building) 15 m (double-aspect building)                                                                                                       |                         |  |  |  |
| Building Size                                                                                                                                                                                               | Fine grain;  15 m maximum building width or length; or  Create a modular external expression of fasade, with maximum 15 m wide, if the building is stretched long |                         |  |  |  |
| Primary Active Frontage                                                                                                                                                                                     | As indicated in the plan                                                                                                                                          |                         |  |  |  |
| Frontage Profile                                                                                                                                                                                            | Al Malik Street:                                                                                                                                                  |                         |  |  |  |
|                                                                                                                                                                                                             | Recess Ground Floor (min 1 m)                                                                                                                                     |                         |  |  |  |
| Basement; Half-<br>Basement (undercroft)                                                                                                                                                                    | Not recommended, unless where<br>there is necessity and possible to<br>construct                                                                                  |                         |  |  |  |
| ANCILLARY BUILDINGS                                                                                                                                                                                         |                                                                                                                                                                   |                         |  |  |  |
| Height (max)                                                                                                                                                                                                | G                                                                                                                                                                 |                         |  |  |  |
| Setbacks                                                                                                                                                                                                    | 0 m front<br>0 m side<br>0 m rear                                                                                                                                 |                         |  |  |  |
| Building Depth (max)                                                                                                                                                                                        | 7.5 m                                                                                                                                                             |                         |  |  |  |
| SITE PLANNING                                                                                                                                                                                               | SITE PLANNING                                                                                                                                                     |                         |  |  |  |
| Plot Size for Subdivision                                                                                                                                                                                   | Minimum 300 sqm                                                                                                                                                   |                         |  |  |  |
| Small Plot                                                                                                                                                                                                  | Minimum plot size of 30 allow to reach G+4                                                                                                                        | 0 sqm will              |  |  |  |