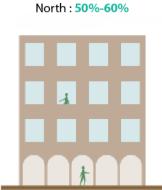

## **WINDOW-TO-WALL RATIOS**

| Active chamfer at the intersection | The chamfer side should be activated by providing main access for people and designing active frontage/fasade or small landscaped area with public facilities such as benches, public art, small lawn area, etc      |
|------------------------------------|----------------------------------------------------------------------------------------------------------------------------------------------------------------------------------------------------------------------|
| Building Material                  | <ul> <li>Avoid excessive use of glass-wall</li> <li>Use the low environmental impact<br/>materials, that conform to ISO<br/>14025, 14040, 14044, and EN<br/>15804 or ISO 21930</li> </ul>                            |
| Window-to-Wall Ratios              | Refer to the diagrams                                                                                                                                                                                                |
| LANDSCAPE STANDARD                 |                                                                                                                                                                                                                      |
| Forecourt                          | For buildings along the secondary streets, the forecourts should have small green space for landscape                                                                                                                |
| Barrier/fences                     | Street side: not allowed<br>Sides and rear: transparent where<br>possible; maximum height 2.5 m                                                                                                                      |
| Green Roof                         | 50% area of the podium and the roof-top should be landscaped with dominant soft-scape (trees, plants, urban farming etc)                                                                                             |
| ACCESSIBILITY STANDAR              | D                                                                                                                                                                                                                    |
| Pedestrian access                  | <ul> <li>Main building entrances should be oriented to the side indicated on the plan.</li> <li>Pedestrian Access on the plan indicates the side for main pedestrian access, not the approximate location</li> </ul> |
| Vehicle egress and in-<br>gress    | Main Vehicular Access on the plan<br>indicates the side and approximate<br>location of the access, subject to<br>site planning and transportation<br>constraints.                                                    |
| SIGNAGE                            |                                                                                                                                                                                                                      |
| Style                              | Signage should be an integral part of the building fasade without background.                                                                                                                                        |
| THE WALL)                          |                                                                                                                                                                                                                      |