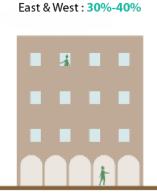

## **WINDOW-TO-WALL RATIOS**

| Active chamfer at the intersection | The chamfer side should be activated by providing main access for people and designing active frontage/fasade or small landscaped area with public facilities such as benches, public art, small lawn area, etc      |
|------------------------------------|----------------------------------------------------------------------------------------------------------------------------------------------------------------------------------------------------------------------|
| Building Material                  | <ul> <li>Avoid excessive use of glass-wall</li> <li>Use the low environmental impact<br/>materials, that conform to ISO<br/>14025, 14040, 14044, and EN<br/>15804 or ISO 21930</li> </ul>                            |
| Window-to-Wall Ratios              | Refer to the diagrams                                                                                                                                                                                                |
| LANDSCAPE STANDARD                 |                                                                                                                                                                                                                      |
| Forecourt                          | For buildings along the secondary streets, the forecourts should have small green space for landscape                                                                                                                |
| Barrier/fences                     | Street side: not allowed<br>Sides and rear: transparent where<br>possible; maximum height 2.5 m                                                                                                                      |
| Green Roof                         | 50% area of the podium and the roof-top should be landscaped with dominant soft-scape (trees, plants, urban farming etc)                                                                                             |
| ACCESSIBILITY STANDAR              | D                                                                                                                                                                                                                    |
| Pedestrian access                  | <ul> <li>Main building entrances should be oriented to the side indicated on the plan.</li> <li>Pedestrian Access on the plan indicates the side for main pedestrian access, not the approximate location</li> </ul> |
| Vehicle egress and in-<br>gress    | Main Vehicular Access on the plan<br>indicates the side and approximate<br>location of the access, subject to<br>site planning and transportation<br>constraints.                                                    |
| SIGNAGE                            |                                                                                                                                                                                                                      |
| Style                              | Signage should be an integral part of the building fasade without background.                                                                                                                                        |
| THE WALL)                          |                                                                                                                                                                                                                      |