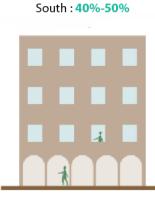

## **WINDOW-TO-WALL RATIOS**

| Active chamfer at the intersection | The chamfer side should be activated by providing main access for people and designing active frontage/fasade or small landscaped area with public facilities such as benches, public art, small lawn area, etc      |
|------------------------------------|----------------------------------------------------------------------------------------------------------------------------------------------------------------------------------------------------------------------|
| Building Material                  | <ul> <li>Avoid excessive use of glass-wall</li> <li>Use the low environmental impact<br/>materials, that conform to ISO<br/>14025, 14040, 14044, and EN<br/>15804 or ISO 21930</li> </ul>                            |
| Window-to-Wall Ratios              | Refer to the diagrams                                                                                                                                                                                                |
| LANDSCAPE STANDARD                 |                                                                                                                                                                                                                      |
| Forecourt                          | For buildings along the secondary streets, the forecourts should have small green space for landscape                                                                                                                |
| Barrier/fences                     | Street side: not allowed<br>Sides and rear: transparent where<br>possible; maximum height 2.5 m                                                                                                                      |
| Green Roof                         | 50% area of the podium and the roof-top should be landscaped with dominant soft-scape (trees, plants, urban farming etc)                                                                                             |
| ACCESSIBILITY STANDAR              | D                                                                                                                                                                                                                    |
| Pedestrian access                  | <ul> <li>Main building entrances should be oriented to the side indicated on the plan.</li> <li>Pedestrian Access on the plan indicates the side for main pedestrian access, not the approximate location</li> </ul> |
| Vehicle egress and in-<br>gress    | Main Vehicular Access on the plan<br>indicates the side and approximate<br>location of the access, subject to<br>site planning and transportation<br>constraints.                                                    |
| SIGNAGE                            |                                                                                                                                                                                                                      |
| Style                              | Signage should be an integral part of the building fasade without background.                                                                                                                                        |
| THE WALL)                          |                                                                                                                                                                                                                      |