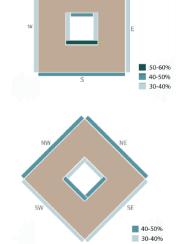

## **WINDOW-TO-WALL RATIOS**

| Active chamfer at the intersection | The chamfer side should be activated by providing main access for people and designing active frontage/fasade or small landscaped area with public facilities such as benches, public art, small lawn area, etc      |
|------------------------------------|----------------------------------------------------------------------------------------------------------------------------------------------------------------------------------------------------------------------|
| Building Material                  | <ul> <li>Avoid excessive use of glass-wall</li> <li>Use the low environmental impact<br/>materials, that conform to ISO<br/>14025, 14040, 14044, and EN<br/>15804 or ISO 21930</li> </ul>                            |
| Window-to-Wall Ratios              | Refer to the diagrams                                                                                                                                                                                                |
| LANDSCAPE STANDARD                 |                                                                                                                                                                                                                      |
| Forecourt                          | For buildings along the secondary streets, the forecourts should have small green space for landscape                                                                                                                |
| Barrier/fences                     | Street side: not allowed<br>Sides and rear: transparent where<br>possible; maximum height 2.5 m                                                                                                                      |
| Green Roof                         | 50% area of the podium and the roof-top should be landscaped with dominant soft-scape (trees, plants, urban farming etc)                                                                                             |
| ACCESSIBILITY STANDAR              | D                                                                                                                                                                                                                    |
| Pedestrian access                  | <ul> <li>Main building entrances should be oriented to the side indicated on the plan.</li> <li>Pedestrian Access on the plan indicates the side for main pedestrian access, not the approximate location</li> </ul> |
| Vehicle egress and in-<br>gress    | Main Vehicular Access on the plan<br>indicates the side and approximate<br>location of the access, subject to<br>site planning and transportation<br>constraints.                                                    |
| SIGNAGE                            |                                                                                                                                                                                                                      |
| Style                              | Signage should be an integral part of the building fasade without background.                                                                                                                                        |
| THE WALL)                          |                                                                                                                                                                                                                      |