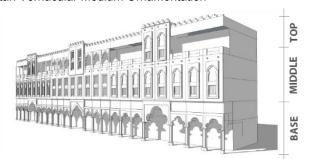

# STANDARDS

| ARCHITECTURAL STANDARD      |                                                                                                                                                                                                                                                                 |  |  |  |
|-----------------------------|-----------------------------------------------------------------------------------------------------------------------------------------------------------------------------------------------------------------------------------------------------------------|--|--|--|
| Architectural Theme/ Style  | General: Qatari Vernacular     Recommended Early Modern     (Doha Art Deco) Style for     buildings along Al Corniche, Jabr Bin Mohammed & A Ring Road Street as most of the existing buildings have adopted this style  (** Defaults data; late the Tayrasasas |  |  |  |
|                             | (* Refer the details to the <u>Townscape</u> & Architectural Guidelines for Main <u>Streets in Qatar</u> )                                                                                                                                                      |  |  |  |
| Exterior expression         | Clear building expression of a base,<br>a middle and a top                                                                                                                                                                                                      |  |  |  |
|                             | The Base Part (Ground Floor):     should clearly be expressed (eg. with architrave or corniche ornament)                                                                                                                                                        |  |  |  |
|                             | The Middle Part: Should adopt local rooted architectural language for its elements such as openings, shutters, balconies, bays etc. Should reveal the external expression of each storey                                                                        |  |  |  |
|                             | The Top Part should be marked by parapet or entablature                                                                                                                                                                                                         |  |  |  |
| Minimum Building separation | 6 m between two buildings with facing non-habitable rooms     8 m between two buildings with a facing non-habitable room and a facing habitable room     12 m between two buildings with facing habitable rooms                                                 |  |  |  |
| Party-Wall / Common Wall    | The attached building's parts should have its own wall and foundation and comply to the standard of construction and fire-safety                                                                                                                                |  |  |  |
| Floor height (maximum)      | Slab to slab height (mid-point):     Ground floor: 5 m     Ground floor with mezzanine: 6.5 m     Typical floors (residential and other): 3.50 m     Ground floor ancillary building: 3.50m                                                                     |  |  |  |
| Building Orientation        | All the fasade's elements (windows, doors, balcony, bay window, etc) should respect the streets based on their hierarchy.     Primary fasade should orientate to the highway /expressway/ collector/ arterial streets.                                          |  |  |  |
| Active frontage features    | Entrances, <i>madkhal</i> , lobbies, window openings, arcades, porches etc                                                                                                                                                                                      |  |  |  |