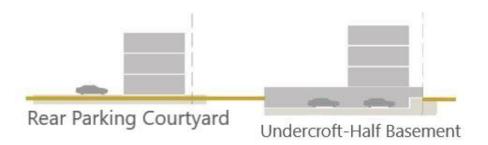

## **PARKING FORM & LOCATION OPTION**

Parking at rear on small plots ≤ 350 sqm (illustration)

### Conditional Requirements for Relaxation on Plots ≤ 350 sqm:

- (a) The Owner/Developer to conduct a Parking Safety Audit as per QPDM and implement safety measures as suggested by the Safety Auditor;
- (b) Provide exclusive signage and pavement marking cautioning the motorists and facility users (as per QPDM);
- (c) Guidance on parking operations, accessible parking, pedestrian sidewalk to be adopted as per QPDM.
- (d) The parking facility to be managed by trained security personnel/traffic marshal, where possible;
- (e) Preferable use mechanical, automated, robotic parking systems, where possible;
- (f) Use of Intelligent Transportation System technologies such as Variable Message Signage, etc, where possible.