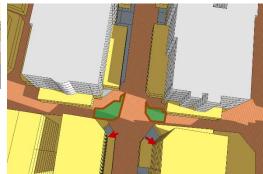

## LANDSCAPE & ACTIVATE CHAMFER-SIDE AT THE INTERSECTION

Provision of 'green' on the landscaped court-yard (ie.central/sides/rear court-yard)

Provision of green terrace roof garden (min. 50% of the area)

Activate chamfer-sides by provision of openings (windows, doors), entrance for people or landscaped gardens

| Active chamfer at the intersection | The chamfer side should be activated by providing main access for people and designing active frontage/fasade or small landscaped area with public facilities such as benches, public art, small lawn area, etc      |
|------------------------------------|----------------------------------------------------------------------------------------------------------------------------------------------------------------------------------------------------------------------|
| Building Material                  | <ul> <li>Avoid excessive use of glass-wall</li> <li>Use the low environmental impact<br/>materials, that conform to ISO<br/>14025, 14040, 14044, and EN<br/>15804 or ISO 21930</li> </ul>                            |
| Window-to-Wall Ratios              | Refer to the diagrams                                                                                                                                                                                                |
| LANDSCAPE STANDARD                 |                                                                                                                                                                                                                      |
| Forecourt                          | For buildings along the secondary streets, the forecourts should have small green space for landscape                                                                                                                |
| Barrier/fences                     | Street side: not allowed<br>Sides and rear: transparent where<br>possible; maximum height 2.5 m                                                                                                                      |
| Green Roof                         | 50% area of the podium and the roof-top should be landscaped with dominant soft-scape (trees, plants, urban farming etc)                                                                                             |
| ACCESSIBILITY STANDAR              | D                                                                                                                                                                                                                    |
| Pedestrian access                  | <ul> <li>Main building entrances should be oriented to the side indicated on the plan.</li> <li>Pedestrian Access on the plan indicates the side for main pedestrian access, not the approximate location</li> </ul> |
| Vehicle egress and in-<br>gress    | Main Vehicular Access on the plan<br>indicates the side and approximate<br>location of the access, subject to<br>site planning and transportation<br>constraints.                                                    |
| SIGNAGE                            |                                                                                                                                                                                                                      |
| Style                              | Signage should be an integral part of the building fasade without background.                                                                                                                                        |
| THE WALL)                          |                                                                                                                                                                                                                      |