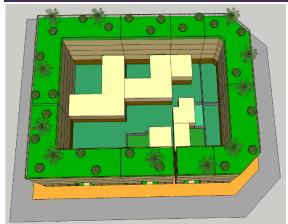

## LANDSCAPE & ACTIVATE CHAMFER-SIDE AT THE INTERSECTION

Provision of 'green' on the landscaped court-yard (ie.central/sides/rear court-yard)

Provision of green terrace roof garden (min. 50% of the area)

Activate chamfer-sides by provision of openings (windows, doors), entrance for people or landscaped gardens